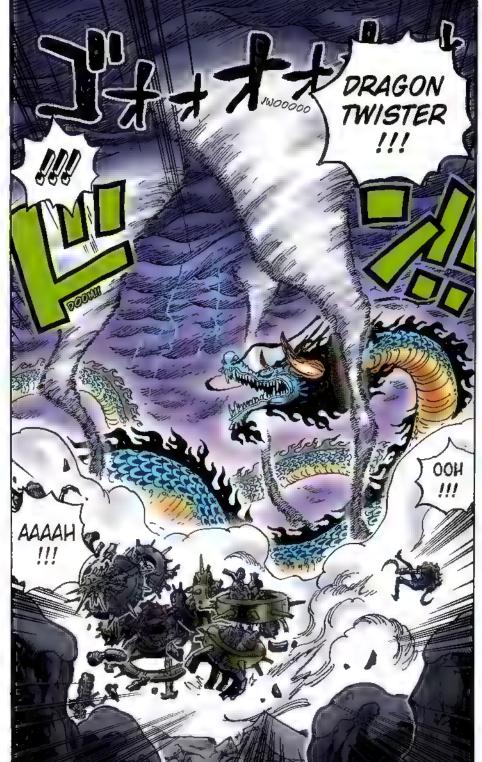

forces chase after him and decide to launch a sneak attack. With new powerful friends in tow, the raid on Onigashima begins!! While the Emperor's followers block the way on the Island, Kaido's daughter Yamato shows up and swears to fight on Luffy's side. The Red-Scabbards samural face off against Kaido on the roof of the castle, fighting to avenge their beloved Lord Oden. But Kaido steadily gains the upper hand... Luffy and others are heading for the roof too, but Kaido's henchman stand in their way.